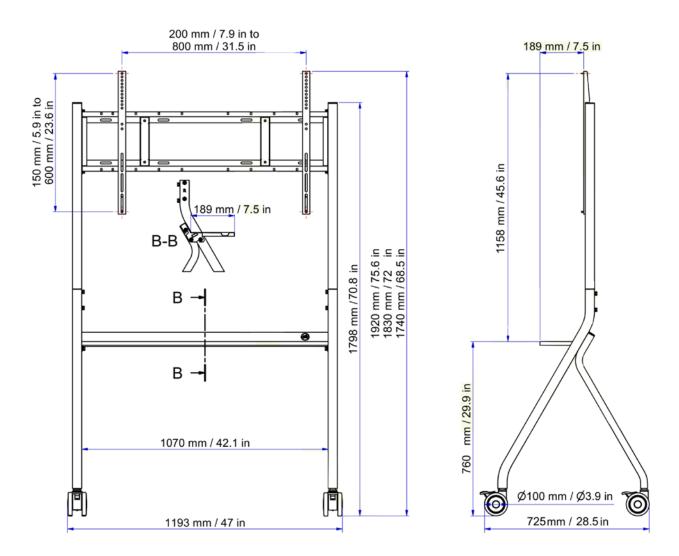

## **Fixed Height**

The Mobile Stand Base offers three fixed-height adjustments and includes a VESA mount that supports 200x200 up to 800x600 displays.

## **FEATURES**

- Supports displays up to 86"
- VESA mount included (200×200 up to 800×600)
- 3 fixed height positions 3.5" intervals
- Full width laptop tray
- 4" heavy-duty lockable casters
- Certifications CE recognized

## DIMENSIONS

| SPECIFICATIONS          |                                                          |
|-------------------------|----------------------------------------------------------|
| Part Number             | AVT-481A98001                                            |
| Display Sizes           | Up to 86"                                                |
| Dimensions (HxWxD)      | 75.6 x 47 x 28.5 Inches (1920 x 1194 x 724 mm)           |
| Fixed Height Adjustment | 3 fixed height mounting positions 3.5" [90 mm] intervals |
| Load Capacity           | 264 lbs. (120 kg.)                                       |