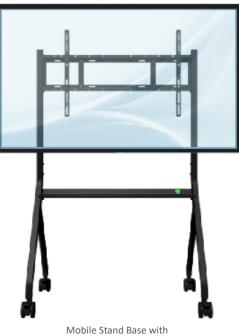

, effortlessly move your interactive flat panel or display anywhere, be it classrooms, conference rooms, or collaborative workspaces. The stand includes a full width tray that offers ample storage space for remote controls, stylus pens, and other devices. The stand's robust construction guarantees stability, allowing for worry-free interaction even during dynamic presentations.

## **Fixed Height**

The Mobile Stand Base offers three fixed-height adjustments and includes a VESA mount that supports 200x200 up to 800x600 displays.

## **FEATURES**

- Supports displays up to 86"
- VESA mount included (200×200 up to 800×600)
- 3 fixed height positions 3.5" intervals
- Full width laptop tray
- 4" heavy-duty lockable casters
- Certifications CE recognized



Mobile Stand Base with VESA mount









Top view

## DIMENSIONS



| SPECIFICATIONS          |                                                          |
|-------------------------|----------------------------------------------------------|
| Part Number             | AVT-481A98001                                            |
| Display Sizes           | Up to 86"                                                |
| Dimensions (HxWxD)      | 75.6 x 47 x 28.5 Inches (1920 x 1194 x 724 mm)           |
| Fixed Height Adjustment | 3 fixed height mounting positions 3.5" [90 mm] intervals |
| Load Capacity           | 264 lbs. (120 kg.)                                       |



© 2024 Avteq Inc. All rights reserved. All specifications subject to change without notice. Trademarks used herein are the property of Avteq Inc. or of the