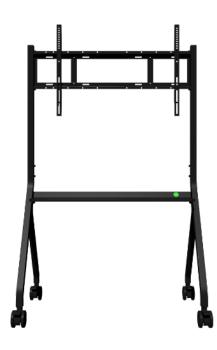

## BalanceBox Mobile Stand Base

The BalanceBox Mobile Stand Base is a cost-effective and adaptable mobile display cart that provides a fixed height adjustment. Equipped with smooth-rolling, lockable caster wheels, effortlessly move your interactive flat panel or display anywhere, be it classrooms, conference rooms, or collaborative workspaces. The stand includes a full width tray that offers ample storage space for remote controls, stylus pens, and other devices. The stand's robust construction guarantees stability, allowing for worry-free interaction even during dynamic presentations.

## **FEATURES**

- Supports displays up to 86"
- VESA mount included (200×200 up to 800×600)
- 3 fixed height positions 3.5" intervals
- Full width laptop tray
- 4" heavy-duty lockable casters
- Certifications CE recognized