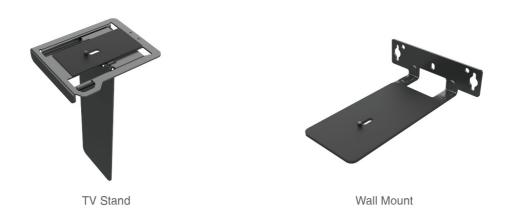

#### Introduction

The UVC8X Mount Kit is respectively used for deployment:

- 1. TV Stand: on the top of the TV
- 2. Wall Mount: mount on a wall
- 3. Inverted Bracket: mount on the ceiling

Inverted Bracket